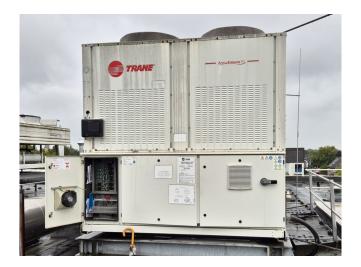

### Trane CGAM 140

#### **Used Trane CGAM 140**

Used Trane CGAM 140 air-cooled chiller on R410A. Complete with 6 Trane CSHN315K0AK0 scroll compressors, condenser with 8 fans, SWEP DP400Hx194/1P-SC-M brazed heat exchanger as evaporator and a control cabinet with a Trane adaptive control panel.