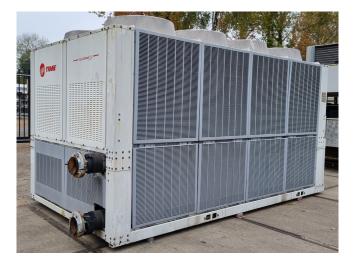

#### **Used Trane CGAM 140**

Used Trane CGAM 140 air-cooled chiller on R410A. Complete with 6 Trane CSHN315K0AK0 scroll compressors, condenser with 8 fans, SWEP DP400Hx194/1P-SC-M brazed heat exchanger as evaporator and a control cabinet with a Trane adaptive control panel.