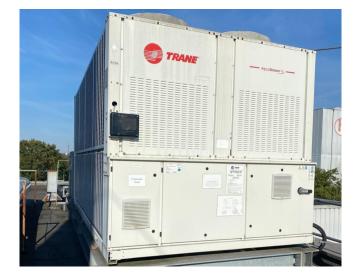

#### **Used Trane CGAM 140**

Used Trane CGAM 140 air-cooled chiller on R410A. Complete with 6 Trane CSHN315K0AK0 scroll compressors, condenser with 8 fans, SWEP DP400Hx194/1P-SC-M brazed heat exchanger as evaporator and a control cabinet with a Trane adaptive control panel.