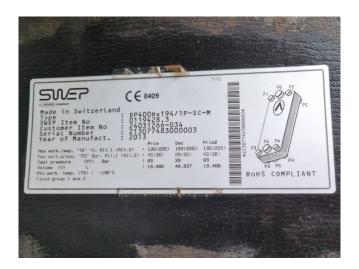

#### **Used Trane CGAM 140**

Used Trane CGAM 140 air-cooled chiller on R410A. Complete with 6 Trane CSHN315K0AK0 scroll compressors, condenser with 8 fans, SWEP DP400Hx194/1P-SC-M brazed heat exchanger as evaporator and a control cabinet with a Trane adaptive control panel.