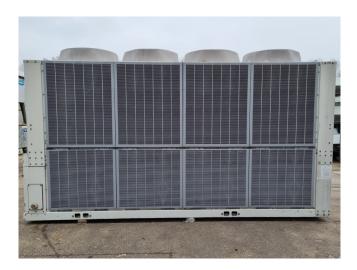

#### **Used Trane CGAM 140**

Used Trane CGAM 140 air-cooled chiller on R410A. Complete with 6 Trane CSHN315K0AK0 scroll compressors, condenser with 8 fans, SWEP DP400Hx194/1P-SC-M brazed heat exchanger as evaporator and a control cabinet with a Trane adaptive control panel.