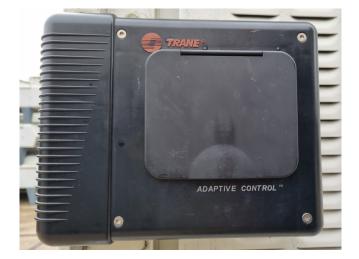

### **Specifications**

| Brand                | Trane                  |
|----------------------|------------------------|
| Туре                 | CGAM 140               |
| Product type         | Air Cooled Chiller     |
| Capacity kW          | 379,2                  |
| Capacity Tons        | 107,8                  |
| Refrigerant          | Freon                  |
| Refrigerant Type     | R410A                  |
| Weight in kg.        | 3159 kg                |
| Sizes                | 4450x2300x2442 mm      |
|                      | (LxWxH)                |
| Compressor(s) type & | 6x Trane               |
| model                | CSHN315K0AK0           |
| Display              | Adaptive control panel |
| Number of fans       | 8                      |
| Remarks              | Y.o.b. 2013            |
|                      |                        |

#### **Used Trane CGAM 140**

Used Trane CGAM 140 air-cooled chiller on R410A. Complete with 6 Trane CSHN315K0AK0 scroll compressors, condenser with 8 fans, SWEP DP400Hx194/1P-SC-M brazed heat exchanger as evaporator and a control cabinet with a Trane adaptive control panel.