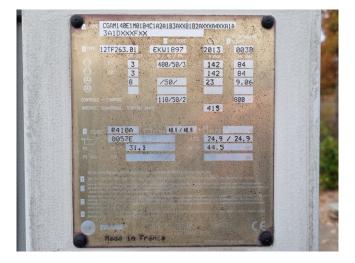

### **Specifications**

| Brand                | Trane                  |
|----------------------|------------------------|
| Туре                 | CGAM 140               |
| Product type         | Air Cooled Chiller     |
| Capacity kW          | 379,2                  |
| Capacity Tons        | 107,8                  |
| Refrigerant          | Freon                  |
| Refrigerant Type     | R410A                  |
| Weight in kg.        | 3159 kg                |
| Sizes                | 4450x2300x2442 mm      |
|                      | (LxWxH)                |
| Compressor(s) type & | 6x Trane               |
| model                | CSHN315K0AK0           |
| Display              | Adaptive control panel |
| Number of fans       | 8                      |
| Remarks              | Y.o.b. 2013            |
|                      |                        |

#### **Used Trane CGAM 140**

Used Trane CGAM 140 air-cooled chiller on R410A. Complete with 6 Trane CSHN315K0AK0 scroll compressors, condenser with 8 fans, SWEP DP400Hx194/1P-SC-M brazed heat exchanger as evaporator and a control cabinet with a Trane adaptive control panel.