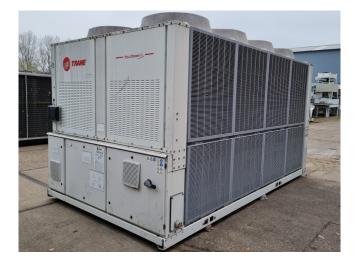

#### **Used Trane CGAM 140**

Used Trane CGAM 140 air-cooled chiller on R410A. Complete with 6 Trane CSHN315K0AK0 scroll compressors, condenser with 8 fans, SWEP DP400Hx194/1P-SC-M brazed heat exchanger as evaporator and a control cabinet with a Trane adaptive control panel.