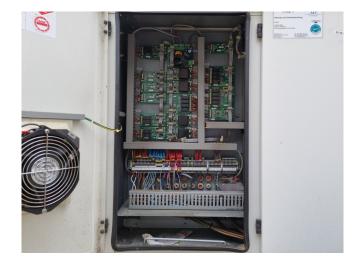

#### **Used Trane CGAM 140**

Used Trane CGAM 140 air-cooled chiller on R410A. Complete with 6 Trane CSHN315K0AK0 scroll compressors, condenser with 8 fans, SWEP DP400Hx194/1P-SC-M brazed heat exchanger as evaporator and a control cabinet with a Trane adaptive control panel.