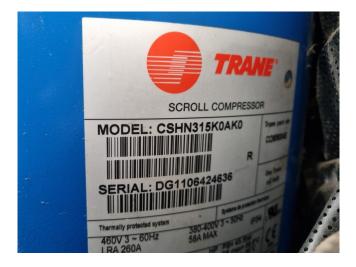

### **Specifications**

| Brand                | Trane                  |
|----------------------|------------------------|
| Туре                 | CGAM 140               |
| Product type         | Air Cooled Chiller     |
| Capacity kW          | 379,2                  |
| Capacity Tons        | 107,8                  |
| Refrigerant          | Freon                  |
| Refrigerant Type     | R410A                  |
| Weight in kg.        | 3159 kg                |
| Sizes                | 4450x2300x2442 mm      |
|                      | (LxWxH)                |
| Compressor(s) type & | 6x Trane               |
| model                | CSHN315K0AK0           |
| Display              | Adaptive control panel |
| Number of fans       | 8                      |
| Remarks              | Y.o.b. 2013            |
|                      |                        |

#### **Used Trane CGAM 140**

Used Trane CGAM 140 air-cooled chiller on R410A. Complete with 6 Trane CSHN315K0AK0 scroll compressors, condenser with 8 fans, SWEP DP400Hx194/1P-SC-M brazed heat exchanger as evaporator and a control cabinet with a Trane adaptive control panel.