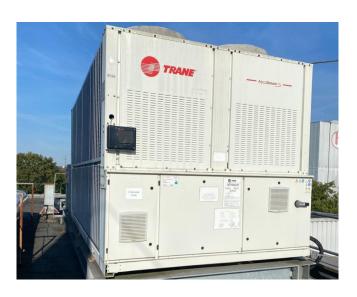

#### **Used Trane CGAM 140**

Used Trane CGAM 140 air-cooled chiller on R410A. Complete with 6 Trane CSHN315K0AK0 scroll compressors, condenser with 8 fans, SWEP DP400Hx194/1P-SC-M brazed heat exchanger as evaporator and a control cabinet with a Trane adaptive control panel.