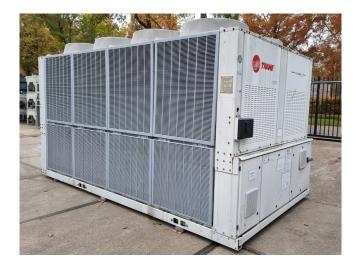

#### **Used Trane CGAM 140**

Used Trane CGAM 140 air-cooled chiller on R410A. Complete with 6 Trane CSHN315K0AK0 scroll compressors, condenser with 8 fans, SWEP DP400Hx194/1P-SC-M brazed heat exchanger as evaporator and a control cabinet with a Trane adaptive control panel.