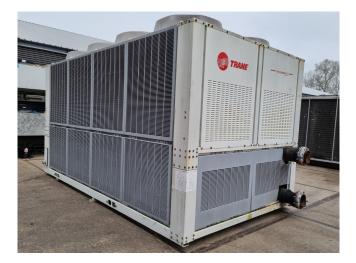

#### **Used Trane CGAM 140**

Used Trane CGAM 140 air-cooled chiller on R410A. Complete with 6 Trane CSHN315K0AK0 scroll compressors, condenser with 8 fans, SWEP DP400Hx194/1P-SC-M brazed heat exchanger as evaporator and a control cabinet with a Trane adaptive control panel.