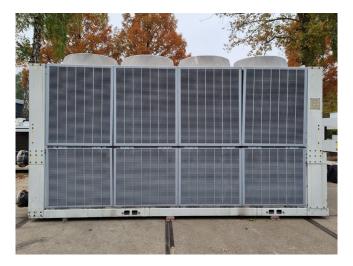

#### **Used Trane CGAM 140**

Used Trane CGAM 140 air-cooled chiller on R410A. Complete with 6 Trane CSHN315K0AK0 scroll compressors, condenser with 8 fans, SWEP DP400Hx194/1P-SC-M brazed heat exchanger as evaporator and a control cabinet with a Trane adaptive control panel.