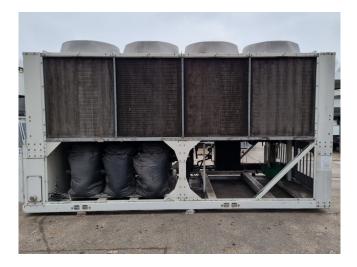

#### **Used Trane CGAM 140**

Used Trane CGAM 140 air-cooled chiller on R410A. Complete with 6 Trane CSHN315K0AK0 scroll compressors, condenser with 8 fans, SWEP DP400Hx194/1P-SC-M brazed heat exchanger as evaporator and a control cabinet with a Trane adaptive control panel.