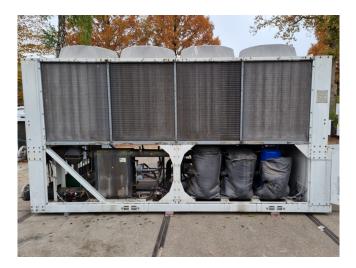

#### **Used Trane CGAM 140**

Used Trane CGAM 140 air-cooled chiller on R410A. Complete with 6 Trane CSHN315K0AK0 scroll compressors, condenser with 8 fans, SWEP DP400Hx194/1P-SC-M brazed heat exchanger as evaporator and a control cabinet with a Trane adaptive control panel.