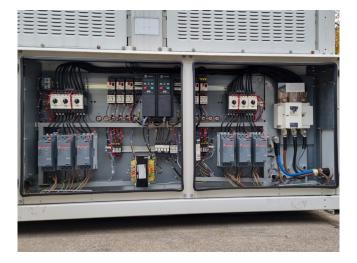

#### **Used Trane CGAM 140**

Used Trane CGAM 140 air-cooled chiller on R410A. Complete with 6 Trane CSHN315K0AK0 scroll compressors, condenser with 8 fans, SWEP DP400Hx194/1P-SC-M brazed heat exchanger as evaporator and a control cabinet with a Trane adaptive control panel.